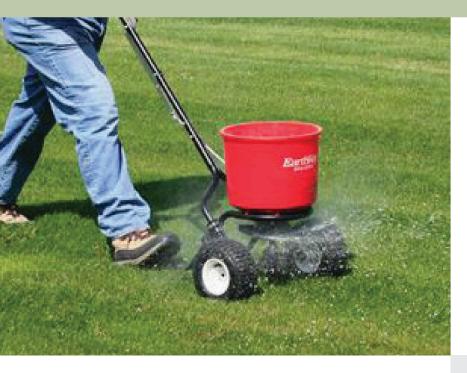

## 2600A PLUS SPREADER

The 2600A Plus is the answer for the user looking for an easy to store spreader with some commercial features.

The steel "T" handle and solid linkage are features offered on the commercial & professional spreaders.

Utilising the eV-N-sPred® 3-Hole drop shut-off system ensures an even and balanced spread pattern of all granular materials.

The 25cm pneumatic wheels provide positive traction. The 18kg capacity rustproof poly hopper provides a low profile to keep it out of the way in the tightest area. A rate Calculation Matrix is included to assist is setting for all of today's granular products including organic materials.

The 2600A Plus Spreader has all of the greatest features in small to medium-duty spreaders.

## **Features**

- 18kg Hopper capacity
  - -rustproof poly construction
- eV-N-sPred® 3-Hole drop shut-off system
- 45kg load bearing capacity
  - -what the frame will support
- 25cm pneumatic wheels
- Epoxy powder coated chassis
- Steel "T" bar handle
- Solid linkage rate control
- Rate Calculation Matrix included