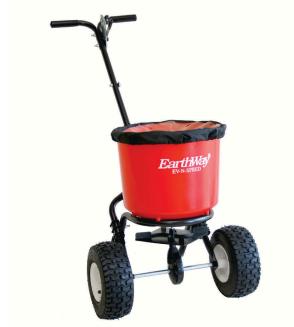

## 2600A PLUS SPREADER

The 2600A Plus is the answer for the user looking for an easy to store spreader with some commercial features.

The steel "T" handle and solid linkage are features offered on the commercial & professional spreaders.

Utilising the eV-N-sPred® 3-Hole drop shut-off system ensures an even and balanced spread pattern of all granular materials.

The 25cm pneumatic wheels provide positive traction. The 18kg capacity rustproof poly hopper provides a low profile to keep it out of the way in the tightest area. A rate Calculation Matrix is included to assist is setting for all of today's granular products including organic materials.

The 2600A Plus Spreader has all of the greatest features in small to medium-duty spreaders.

## **Features**

- 18kg Hopper capacity
  - -rustproof poly construction
- eV-N-sPred® 3-Hole drop shut-off system
- 45kg load bearing capacity
  - -what the frame will support
- 25cm pneumatic wheels
- Epoxy powder coated chassis
- Steel "T" bar handle
- Solid linkage rate control
- Rate Calculation Matrix included