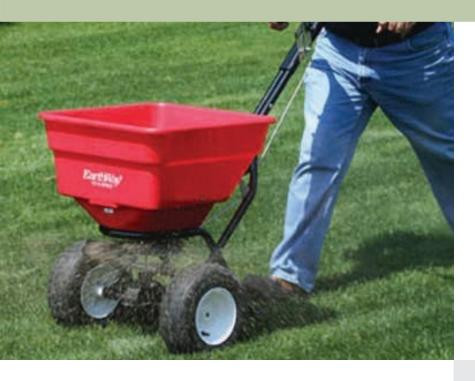

## 2170 SPREADER

Developed for commercial applicators, the 2170 Spreader delivers superior performance at an affordable price.

The 2170 Spreader is a true commercial performer 45kg capacity, the heavy-duty "Diamond" chassis & super-duty high-speed gearbox.

This mix of high performance and great price gives the commercial user, or the homeowner with a large lawn, the capabilities of handling large areas easily.

The 2170 Spreader is designed from the ground up for easy operation and long trouble-free service. Our patented EV-N-SPRED® 3-hole drop system will allow for balanced spreading of alltypes of granular material.

The 2170 Spreader is a must have for any commercial material applicator.