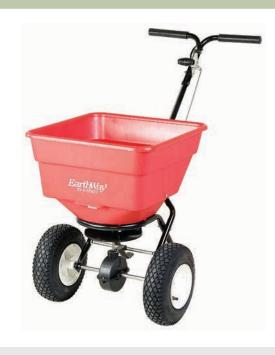

## 2170 SPREADER

Developed for commercial applicators, the 2170 Spreader delivers superior performance at an affordable price.

The 2170 Spreader is a true commercial performer 45kg capacity, the heavy-duty "Diamond" chassis & super-duty high-speed gearbox.

This mix of high performance and great price gives the commercial user, or the homeowner with a large lawn, the capabilities of handling large areas easily.

The 2170 Spreader is designed from the ground up for easy operation and long trouble-free service. Our patented EV-N-SPRED® 3-hole drop system will allow for balanced spreading of alltypes of granular material.

## **Features**

- Now With Earthway SideSpred Control
- 45Kg Hopper capacity rustproof poly construction
- EV-N-SPRED® 3-hole drop shut-off system
- 79Kg Load bearing capacity
  -what the frame will support
- 33cm diameter stud type tires on rustproof poly rims
- Heavy-duty Epoxy Powder Coated Diamond chassis
- Super-duty gearbox for long life
- Debris screen to keep clumps from clogging the shut-off system
- 3-position height adjustable handle